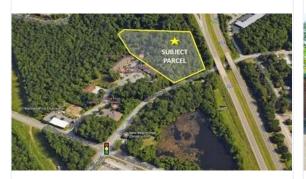

Ferrer CREA has completed over \$10,000,000.00 in transactions in the first quarter of 2019.

# Call us today to get our team working for you!

### SOLD!

0 Savage Road 3.46 Acres



\$1.1 Million

# SOLD!

1377 Old Hwy 52 12,000 SF, 3.91 Acres



#### SOLD!

897 Von Kolnitz 12,560 MOB



\$3.15 Million

### LEASED!

1180 Sam Rittenberg 2,240 SF



\$730,000

#### LEASED!

498 Wando Park 4,300 SF



**Contact Agent for comp data** 

### **LEASED!**

1023 Legrand Blvd 90,000 SF (MTM)



**Contact Agent for comp data** 

### **LEASED!**

2550 Clements Ferry Road 2.38 Acres (MTM)



Contact Agent for comp data

**Contact Agent for comp data** 

#### LEASED!

Sandlapper Parkway 10,000 SF



**Contact Agent for comp data** 

#### LEASED!

116 Springbok 49,000 SF (MTM)



**Contact Agent for comp data** 

## **LEASED!**

144 Ben Sawyer Blvd 956 SF



**Contact Agent for comp data** 

**VISIT OUR WEBSITE FOR OUR CURRENT LISTINGS** 

Have questions on how to best navigate th