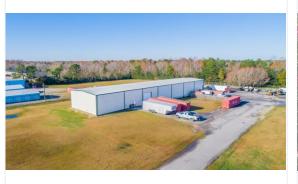

Ferrer CREA has completed over \$10,000,000.00 in transactions in the first quarter of 2019.

# Call us today to get our team working for you!

### SOLD!

0 Savage Road 3.46 Acres



\$1.1 Million

# SOLD!

1377 Old Hwy 52 12,000 SF, 3.91 Acres



#### SOLD!

897 Von Kolnitz 12,560 MOB



\$3.15 Million

### LEASED!

1180 Sam Rittenberg 2,240 SF



\$730,000

#### LEASED!

498 Wando Park 4,300 SF



**Contact Agent for comp data** 

### **LEASED!**

1023 Legrand Blvd 90,000 SF (MTM)



**Contact Agent for comp data** 

### **LEASED!**

2550 Clements Ferry Road 2.38 Acres (MTM)



Contact Agent for comp data

**Contact Agent for comp data** 

#### LEASED!

Sandlapper Parkway 10,000 SF



**Contact Agent for comp data** 

#### LEASED!

116 Springbok 49,000 SF (MTM)



**Contact Agent for comp data** 

## **LEASED!**

144 Ben Sawyer Blvd 956 SF



**Contact Agent for comp data** 

**VISIT OUR WEBSITE FOR OUR CURRENT LISTINGS** 

Have questions on how to best navigate the

Charleston Commercial Real Estate Market?

<u>Contact us</u> t